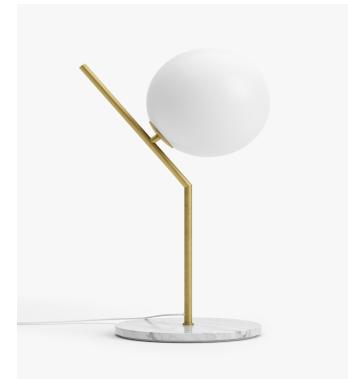

## Iris Table Lamp - High

Touched with sophisticated grace, the soft glow of the Iris Table Lamp High delivers a flood of ambient light in any space. While the refined tones of the smooth marble and translucent round glass shade enhance the slim silhouette of the Iris with elegance.

## Details

- Available in brass metal
- White marble base
- White glass globe
- One E12 socket
- Accommodates one Type A bulb up to 60W incandescent or energy-efficient equivalent (light bulb not included)
- 1.5-meter white cord with floor switch
- cETL certified
- Light assembly required
- Plug Type A/B suitable for use in the USA and Canada