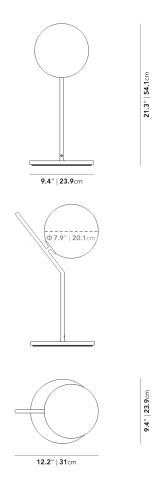

## Dimensions

9.4 in x 12.2 in x 21.3 in (Width x Depth x Height) All measurements are approximations.