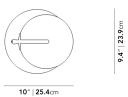

## Dimensions

9.4 in x 10 in x 15 in (Width x Depth x Height) All measurements are approximations.

roveconcepts.com • 225-34 West 7th Ave, Vancouver, BC, Canada V5Y 1L6 • 1.800.705.6217