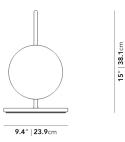

## Dimensions

9.4 in x 10 in x 15 in (Width x Depth x Height) All measurements are approximations.

roveconcepts.com • 225-34 West 7th Ave, Vancouver, BC, Canada V5Y 1L6 • 1.800.705.6217