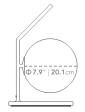

## Dimensions

9.4 in x 10 in x 15 in (Width x Depth x Height) All measurements are approximations.

roveconcepts.com • 225-34 West 7th Ave, Vancouver, BC, Canada V5Y 1L6 • 1.800.705.6217