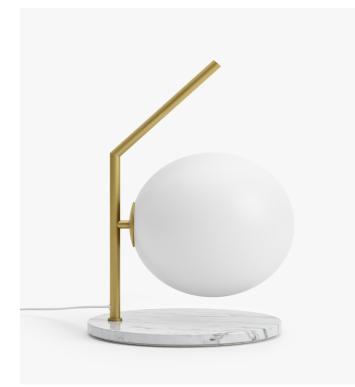

## Iris Table Lamp - Low

Touched with sophisticated grace, the soft glow of the Iris Table Lamp Low delivers a flood of ambient light in any space. While the refined tones of the smooth marble and translucent round glass shade enhance the slim silhouette of the Iris with elegance.

## Details

- Available in brass metal
- White marble base
- White glass globe
- One E12 socket
- Accommodates one Type A bulb up to 60W incandescent or energy-efficient equivalent (light bulb not included)
- 1.5-meter white cord with floor switch
- cETL certified
- Light assembly required
- Plug Type A/B suitable for use in the USA and Canada