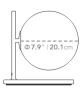

## Dimensions

10 in x 9.4 in x 9.8 in (Width x Depth x Height) All measurements are approximations.