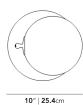

## Dimensions

10 in x 9.4 in x 9.8 in (Width x Depth x Height) All measurements are approximations.