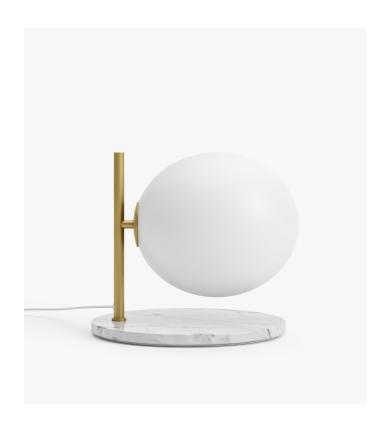

## Iris Table Lamp - Petite

Touched with sophisticated grace, the soft glow of the Iris Table Lamp Petite delivers a flood of ambient light in any space. While the refined tones of the smooth marble and translucent round glass shade enhance the slim silhouette of the Iris with elegance.

## Details

- Available in brass metal
- White marble base
- White glass globe
- One E12 socket
- Accommodates one Type A bulb up to 60W incandescent or energy-efficient equivalent (light bulb not included)
- 1.5-meter white cord with floor switch
- cETL certified
- Light assembly required
- Plug Type A/B suitable for the USA and Canada

## Dimensions

10 in x 9.4 in x 9.8 in (Width x Depth x Height) All measurements are approximations.