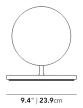

## Dimensions

10 in x 9.4 in x 9.8 in (Width x Depth x Height) All measurements are approximations.