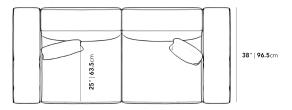

## Dimensions

84.6 in x 38 in x 28 in (Width x Depth x Height) Seat Height: 14.4 in Seat Depth: 25 in Arm Height: 23.6 in All measurements are approximations.