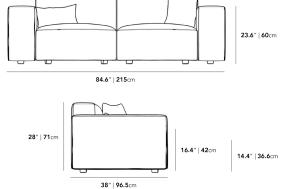

## Dimensions

84.6 in x 38 in x 28 in (Width x Depth x Height) Seat Height: 14.4 in Seat Depth: 25 in Arm Height: 23.6 in All measurements are approximations.