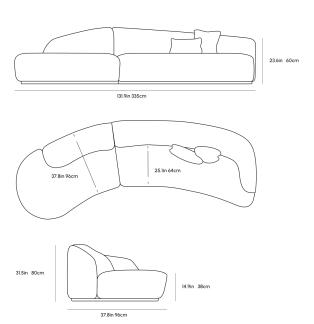

## Dimensions

131.9 in x 37.8 in x 31.5 in (Width x Depth x Height) All measurements are approximations.

Assembly Instructions Download