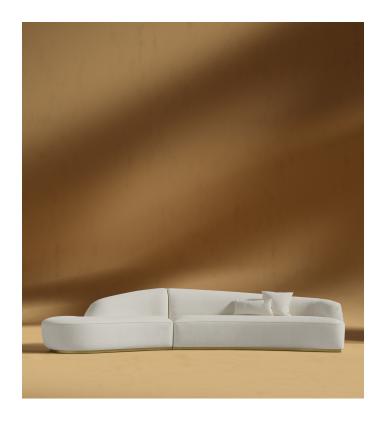

## Reya Curved Sectional

Immerse yourself in the enveloping comfort of the Reya Curved Sectional.

Articulated by monumental arches and a refined silhouette, the Reya Sectional creates a soothing ambiance; making way for relaxed entertainment and interaction.

## Details

- Kiln-dried hardwood frame with doweled joints and reinforced corner blocks
- Soft-padded frame made with polyurethane foam wrapped in polyester fiber
- 8 gauge sinuous spring construction
- 3 layer high-density foam cushioning
- Low profile brushed brass base
- Includes two throw pillows
- Medium Feel (Learn more about our sofa firmness here.)