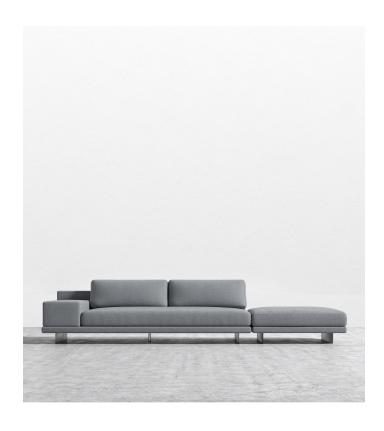

## Dresden Open End Sofa with Armrest

Compelling in its simple yet cutting edge style, the Dresden modular collection is a bold take on contemporary design. The sleek, low profile frame is met with grand cloud-like seat cushions to create the statement making structure. Grounded on cast stainless steel legs with an elegant brushed finish, this piece's thoughtful composition demonstrates an exceptional opportunity for modern luxury in your home.

## Details

- Kiln-dried hardwood frame with doweled joints and reinforced corner blocks
- Soft-padded frame made with polyurethane foam wrapped in polyester fiber
- 8 gauge sinuous spring construction
- 3 layer high-density foam cushioning topped with premium 100% goose feathers
- Low profile solid stainless steel legs
- Includes 1 armless sofa with armrest, and 1 ottoman
- Available as preset or custom modular configurations
- Soft Feel (Learn more about our sofa firmness here.)