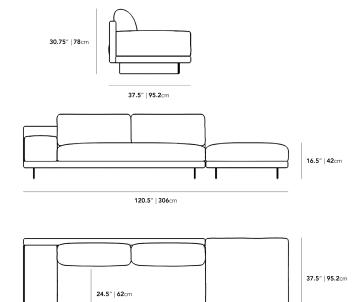

## Dimensions

120.5 in x 37.5 in x 30.75 in (Width x Depth x Height) Seat Height: 16.5 in Seat Depth: 24.5 in All measurements are approximations.