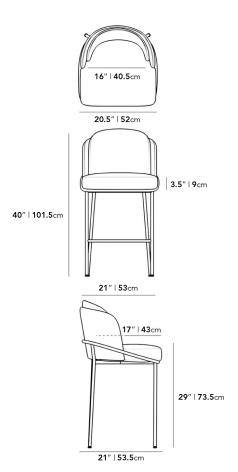

## Details

- Solid powder coated black metal legs or brass metal legs
- High density foam seat
- Floor protective glidesAssembly is required
- Dimensions

21 in x 21 in x 40 in (Width x Depth x Height) Seat Height: 29 in Seat Depth: 17 in

All measurements are approximations.

Assembly Instructions Download