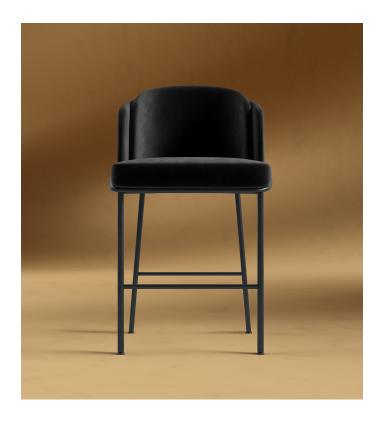

## **Angelo Barstool**

The timeless silhouette of the Angelo Barstool exudes luxury within the home. Sleek legs wrap around a full and accommodating seat and backrest filled with premium cushioning. Angelo's chic ambiance encourages a leisurely and indulgent dining experience, adding to your home™s overall aesthetic. Bring Italian inspired design home with this modern piece available in your choice of premium upholstery.