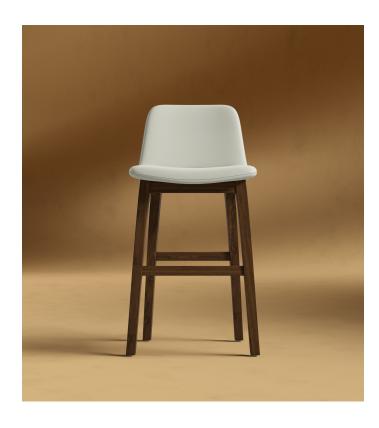

## **Aubrey Barstool**

The classic Aubrey Barstool is inspired by the ever-popular Aubrey Armchair and Side Chair, bringing the same level of elegance to the modern home. Stylishly made with the choice of fabric or vegan leather upholstery, these sustainable materials makes Aubrey animal friendly and more durable than the average chair.

## Dimensions

18 in x 19 in x 42 in (Width x Depth x Height) Seat Height: 29 in Seat Depth: 13.6 in All measurements are approximations.