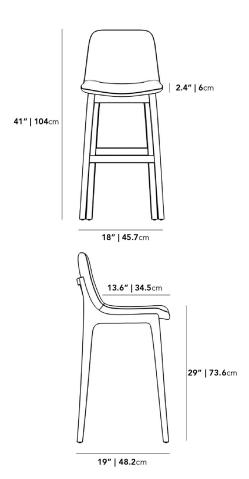

## Dimensions

18 in x 19 in x 42 in (Width x Depth x Height) Seat Height: 29 in Seat Depth: 13.6 in All measurements are approximations.