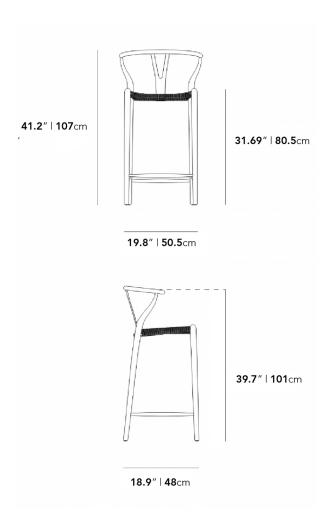

## Dimensions

19.88 in x 18.89 in x 41.2 in (Width x Depth x Height) Seat Height: 31.7 in Seat Depth: 18 in

All measurements are approximations.