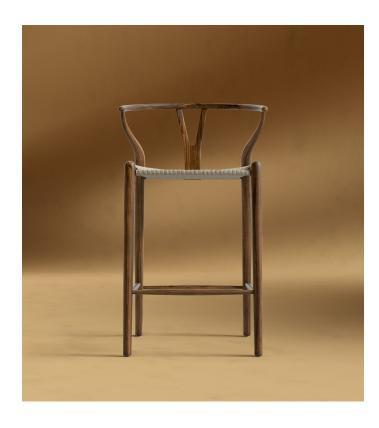

## Wishbone Barstool

The Wishbone Bar Stool is a premium reproduction of one of the most classic designs from the mid-century modern era. A rare combination of natural and practical, its misleadingly complex construction stems from the designer's extensive knowledge of wood. The fluid lines and minimalist style create an airy feel while the Y-back creates a truly organic impression. The curving top rail and tapered legs are stunning additions to the comfortably flexible yet sturdy woven seat.