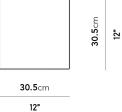

## Dimensions

12 in x 12 in x 34.2 in (Width x Depth x Height) All measurements are approximations.