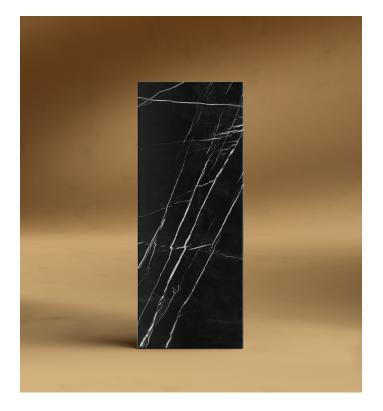

## Liza Pedestal - Marble

The Liza Pedestal brings form and function to the modern home. With its clean and simple, architectural design, the Liza anchors any space. Made of beautifully polished marble, the Liza creates a feel of refined elegance in any setting.

## Details

- Polished and finished with natural wax .
- Includes foot pads
- Light assembly required .
- This product will be shipped in a wooden crate, tools are recommended for unboxing