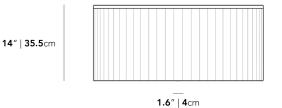

Dimensions

31.5 in x 31.5 in x 14 in (Width x Depth x Height) All measurements are approximations.