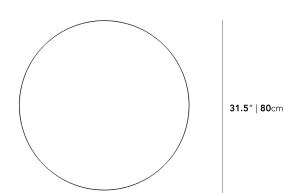

Dimensions

31.5 in x 31.5 in x 14 in (Width x Depth x Height) All measurements are approximations.