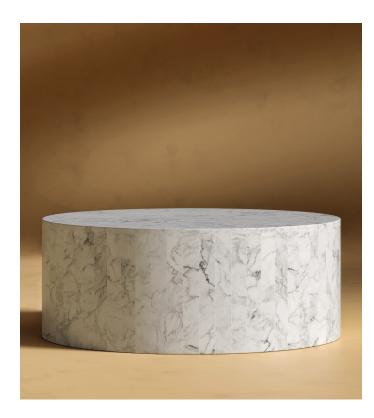

## Nova Coffee Table

Perfect in any setting, the timeless expression of the Nova makes for an intriguing coffee table. Carved like a sculpture, the monolithic form emphasizes the smooth curves and natural markings of the marble. Pair with any contemporary sofa or modular sectional to complete your space.

## Details

- Choice of white Carrara marble or black marble
- Finished with natural wax and polished
- Barrel stave style construction
- Footpads included

This product will be shipped in a wooden crate, tools are recommended for unboxing