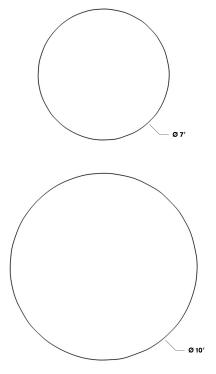

### Dimensions

84 in x 84 in x 0.5 in (Width x Depth x Height)

## **Additional Dimensions**

120 in x 120 in x 0.5 in - (Ankara Grey Rugs, 10' | 3.05m Size) 120 in x 120 in x 0.5 in - (Cappadocia Taupe Rugs, 10' | 3.05m Size) 120 in x 120 in x 0.5 in - (Istanbul Pearl Rugs, 10' | 3.05m Size)