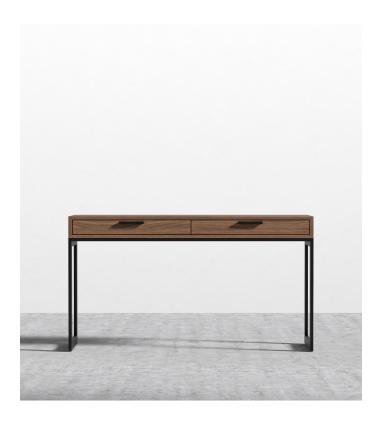

## Vera Desk

The minimal and refined Vera Desk symbolizes modern functionality. A polished and structured design that immerses you in an atmosphere of absolute productivity. Its sleek metal legs and built-in drawers are perfect for maintaining a balanced and uncluttered space.

## Details

- Available in walnut veneer, matte black veneer or white lacquer finish California Phase 2 Compliant MDF Choice of matte black legs or brushed steel legs

- 2 drawers
- Assembly required