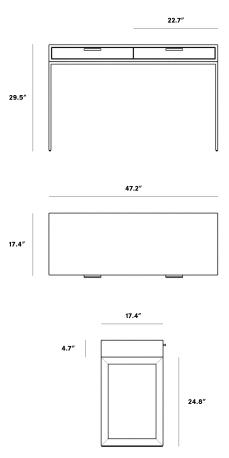

## Dimensions

47.2 in x 17.4 in x 29.5 in (Width x Depth x Height) All measurements are approximations.

Assembly Instructions Download