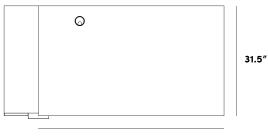

## Dimensions

63 in x 31.5 in x 29.5 in (Width x Depth x Height) All measurements are approximations.

Assembly Instructions Download