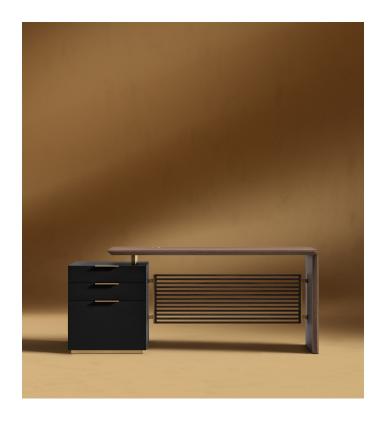

## Georgio Desk

Georgio is an unparalleled contemporary desk, that captures the pure essence of modern luxury. Minute brass details and judiciously applied materials, accentuate the linear lines of the rich ebony storage unit and walnut slat detail. The Georgio Desk is the perfect foundation for any workspace.

## Details

- Smooth American walnut veneer top California Phase 2 Compliant MDF Black oak veneer storage unit included
- Brushed brass handles
- Includes one access hole for cable management
- Assembly required