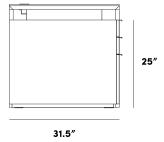

## Dimensions

63 in x 31.5 in x 29.5 in (Width x Depth x Height) All measurements are approximations.

Assembly Instructions Download