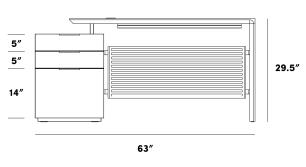

## Dimensions

63 in x 31.5 in x 29.5 in (Width x Depth x Height) All measurements are approximations.

Assembly Instructions Download