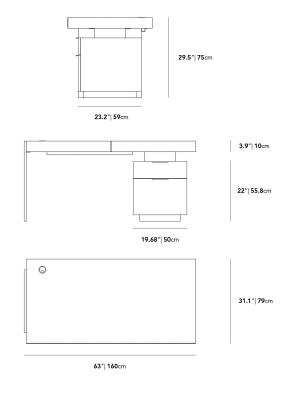

## Dimensions

63 in x 31.1 in x 29.5 in (Width x Depth x Height) All measurements are approximations.

Assembly Instructions Download