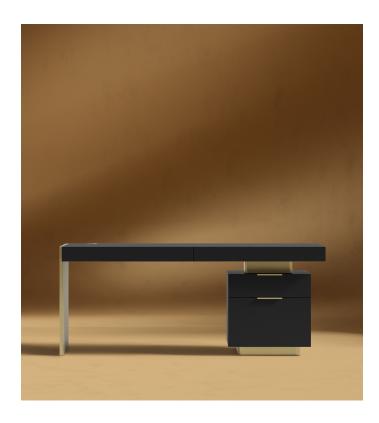

## Arlo Desk

Revitalize your office space with an opulent, contemporary design. The striking, elegant details of the Arlo Desk inspires endless creativity and productivity. While the brass metal finishes combined with the smooth top. Arlo evokes a sense of extravagance to any workspace.

## Details

- Available in walnut veneer, matte black veneer or white lacquer finish Brushed brass cable management system California Phase 2 Compliant MDF .
- .
- . Solid brass metal
- 2-Drawer storage unit included with 1 hanging file folder attachment .
- Assembly required .