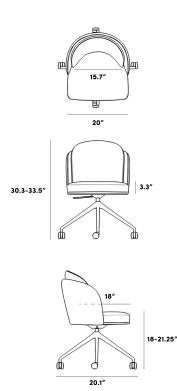

## Dimensions

20 in x 20.1 in x 33.5 in (Width x Depth x Height) All measurements are approximations.

Assembly Instructions Download