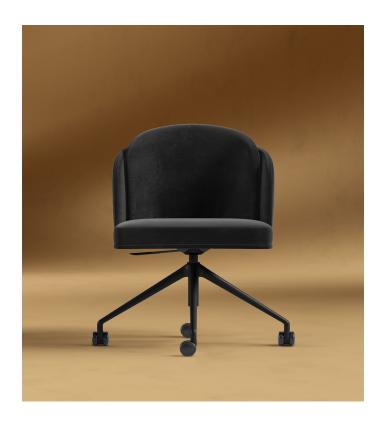

## **Angelo Office Chair**

The timeless silhouette of the Angelo Office Chair exudes luxury within any office setting. The sleek black metal base complements the robust and accommodating seat featuring our premium filled backrest. Angelo's chic ambiance creates an indulgent work experience, adding to your space's overall aesthetic. Bring Italian inspired design to your office space with this modern piece available in your choice of premium upholstery.