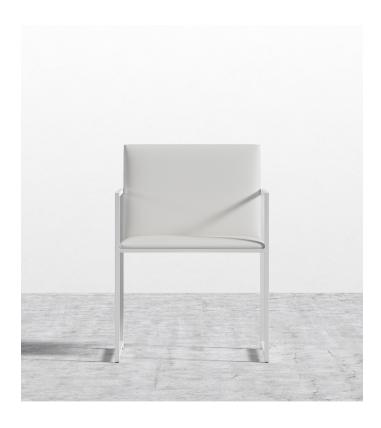

## Parson Dining Chair

Beautifully minimal, the Parson Dining Chair brings architectural lines and timeless elegance to any dining or kitchen setting. Made of a sumptuous upholstered seat and back with a perfectly designed solid metal frame for optimal comfort. The Parson Dining Chair will bring a quiet luxury to your everyday life.

## Details

- Metal frame
- Solid powder coated black metal legs or white metal legs
- Upholstered seat PU-injected foam cushioning