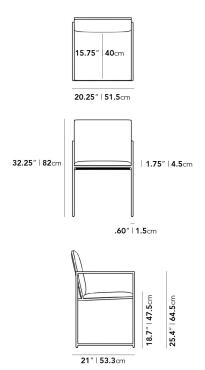

## Dimensions

20.25 in x 21 in x 32.25 in (Width x Depth x Height) Seat Depth: 15.75 in Arm Height: 25.4 in

All measurements are approximations.