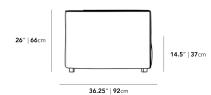

## Dimensions

36.25 in x 36.25 in x 26 in (Width x Depth x Height)

Seat Height: 14.5 in Seat Depth: 25.5 in Arm Height: 26 in

All measurements are approximations.