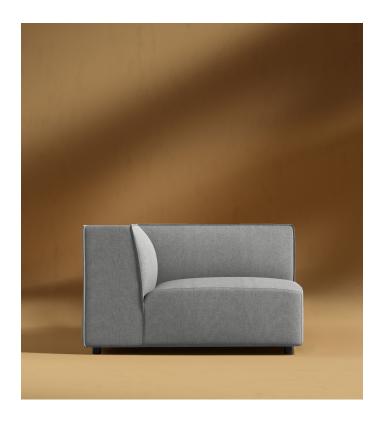

## Arya Corner

Recline into a unity of contemporary design and minimalist values with the Arya Modular collection. A plush back and seat elegantly curves inwards, brimming with layers of high-density cushioning. Uncluttered and endlessly inviting, this piece offers a deep seat and angled back to take advantage of a clean design and tempting cushions. The Arya Modular collection embodies the fundamental elements of modern design and effortlessly adds sleekness to any space.

## Dimensions

36.25 in x 36.25 in x 26 in (Width x Depth x Height)

Seat Height: 14.5 in Seat Depth: 25.5 in Arm Height: 26 in

All measurements are approximations.