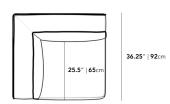

## Dimensions

36.25 in x 36.25 in x 26 in (Width x Depth x Height)

Seat Height: 14.5 in Seat Depth: 25.5 in Arm Height: 26 in

All measurements are approximations.