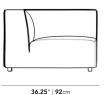

## Dimensions

36.25 in x 36.25 in x 26 in (Width x Depth x Height)

Seat Height: 14.5 in Seat Depth: 25.5 in Arm Height: 26 in

All measurements are approximations.