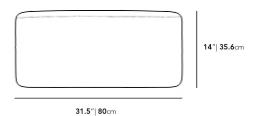

## Dimensions

31.5 in x 31.5 in x 14 in (Width x Depth x Height) All measurements are approximations.