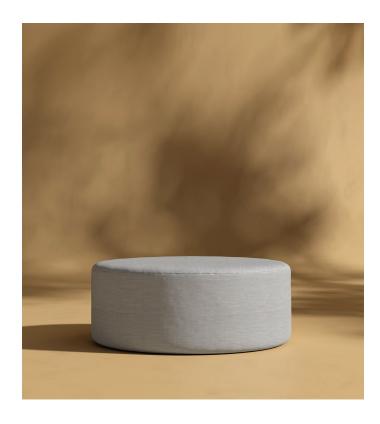

## Nova Outdoor Pouf -Large

The Nova Outdoor Pouf - Large is a multi-functional piece that can be used as occasional seating or a footrest. It is also perfect as a coffee table when used with a tray. Softly padded for a comfortable seat and available in multiple color options, the Nova is the ideal accent piece to complete your outdoor living space.

## Dimensions

31.5 in x 31.5 in x 14 in (Width x Depth x Height) All measurements are approximations.