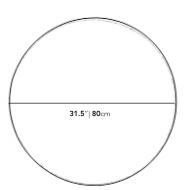

## Dimensions

31.5 in x 31.5 in x 14 in (Width x Depth x Height) All measurements are approximations.