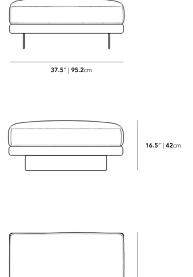

## Dimensions

37.5 in x 37.5 in x 16.5 in (Width x Depth x Height) All measurements are approximations.

Assembly Instructions Download

37.5" | 95.2cm