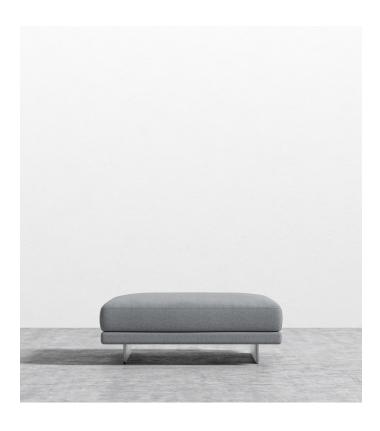

## Dresden Ottoman - Clearance

Compelling in its simple yet cutting edge style, the Dresden Ottoman is a bold take on contemporary design. The sleek, low profile frame is met with grand cloud-like seat cushions to create the statement making structure. Grounded on cast stainless steel legs with an elegant brushed finish, this piece's thoughtful composition demonstrates an exceptional opportunity for modern luxury in your home. Use on its own for extra seating or pair with additional modules to create a custom configuration for any space.