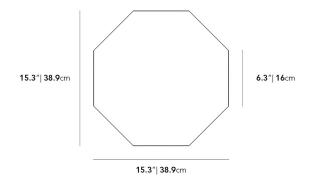

## Dimensions

13.3 in x 15.3 in x 18.7 in (Width x Depth x Height) All measurements are approximations.