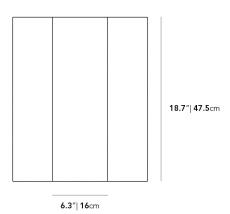

## Dimensions

13.3 in x 15.3 in x 18.7 in (Width x Depth x Height) All measurements are approximations.