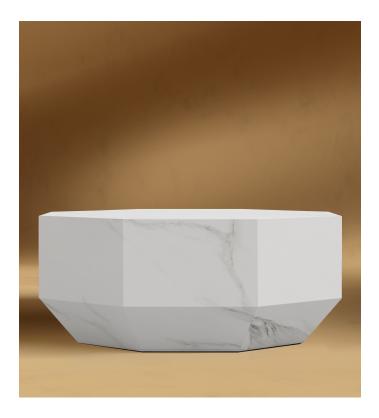

## Leia Coffee Table

The luxurious and modern notes of the Leia Coffee Table carries an air of sophistication and versatility to elevate any space. With its architectural lines and soft tones of the polished stone celebrates the timeless elegance of this sculptural piece. The Leia makes a perfect accompaniment to any sofa or sectional.

## Details

- Choice of white ceramic or black ceramic .
- Easy to clean glazed top for maximum durability Freeze and weather-resistant hollow ceramic structure .
- . Indoor and outdoor use
- This product will be shipped in a wooden crate, tools are . recommended for unboxing