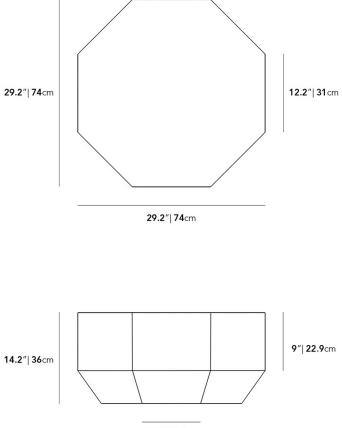

## Dimensions

29.2 in x 29.2 in x 14.2 in (Width x Depth x Height) All measurements are approximations.

8.8"| 22.4cm