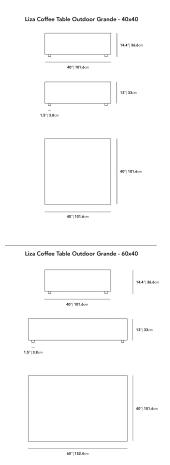

#### Dimensions

40 in x 40 in x 14.4 in (Width x Depth x Height)

### Additional Dimensions

60 in x 40 in x 14.4 in - (40" x 60" | 102 x 152cm Size, Black Pietra Ceramic Surfaces, Black - Liza Outdoor Base Options) 60 in x 40 in x 14.4 in - (40" x 60" | 102 x 152cm Size, White Calacatta Ceramic Surfaces, Black - Liza Outdoor Base Options) 60 in x 40 in x 14.4 in - (40" x 60" | 102 x 152cm Size, Black - Liza Outdoor Base Options, White Terrazzo Surfaces)