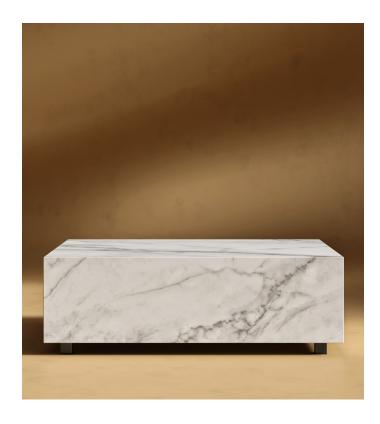

# Liza Coffee Table Grande

The Liza Coffee Table - Grande brings form and function to the great outdoor and indoor spaces. With its clean and simple, low-profile design, the Liza anchors any space. Made of beautifully polished stone and striking matte black metal legs, Liza creates an airy float-like feel to any living space.

#### Details

- · Choice of white ceramic or black ceramic top
- Matte black metal legs
- Available in two sizes
- For indoor and outdoor use
- Light assembly required
- This product will be shipped in a wooden crate, tools are recommended for unboxing