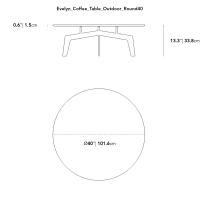

**Rove Concepts** 

# Evelyn Outdoor Coffee Table - Round

Gorgeous marble look ceramic top and a handsome metal base are like the perfect homecoming pair. Made with your choice of white or black ceramic, the Evelyn Outdoor Coffee Table - Round is an immediately modern classic, simply designed and ready to bring to any outdoor living space.

#### Details

- Choice of white or black ceramic top Stainless steel legs
- Matte black finish
- Light assembly required
  This product will be shipped in a wooden crate, tools are recommended for unboxing

### Dimensions

40 in x 40 in x 13.3 in (Width x Depth x Height)

#### **Additional Dimensions**

50 in x 50 in x 13.3 in - (50" | 127cm Size, Black - Evelyn Base Options, **Black Pietra Ceramic Surfaces)** 

All measurements are approximations.