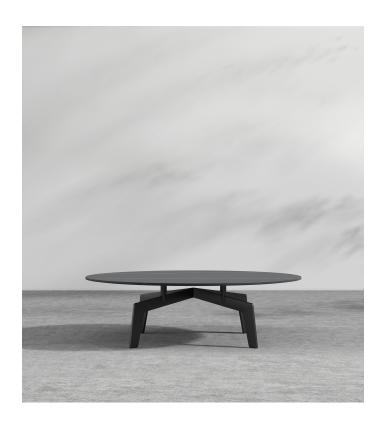

# Evelyn Outdoor Coffee Table - Round

Gorgeous marble look ceramic top and a handsome metal base are like the perfect homecoming pair. Made with your choice of white or black ceramic, the Evelyn Outdoor Coffee Table - Round is an immediately modern classic, simply designed and ready to bring to any outdoor living space.

#### Details

- Choice of white or black ceramic top Stainless steel legs
- Matte black finish
- Light assembly required
  This product will be shipped in a wooden crate, tools are recommended for unboxing