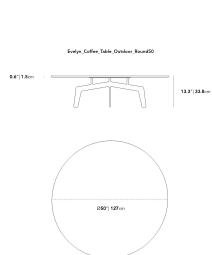

#### **Additional Dimensions**

50 in x 50 in x 13.3 in - (50" | 127cm Size, Black - Evelyn Base Options, **Black Pietra Ceramic Surfaces)** 

All measurements are approximations.