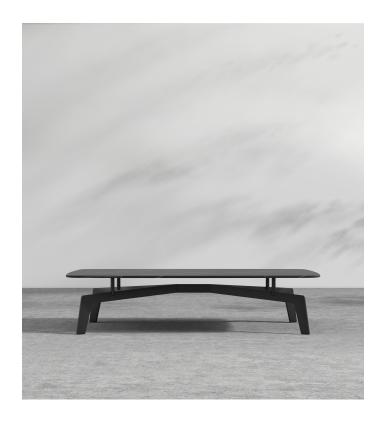

## Evelyn Outdoor Coffee Table - Rectangular

Gorgeous marble look ceramic top and a handsome metal base are like the perfect homecoming pair. Made with your choice of white or black ceramic, the Evelyn Coffee Table is an immediately modern classic, simply designed and ready to bring to any indoor and outdoor living space.

## Details

- Choice of white or black ceramic top Stainless steel legs
- Matte black finish
- For indoor or outdoor use
- Light assembly required
  This product will be shipped in a wooden crate, tools are recommended for unboxing