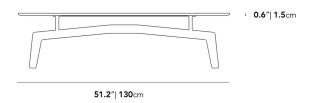

## Dimensions

51.2 in x 27.6 in x 13.4 in (Width x Depth x Height) All measurements are approximations.

**51.2**" | **130**cm