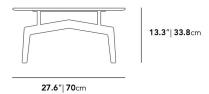

## Dimensions

51.2 in x 27.6 in x 13.4 in (Width x Depth x Height) All measurements are approximations.

**51.2**" | **130**cm