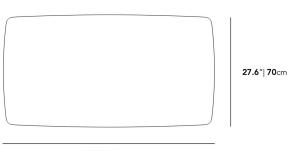

## Dimensions

51.2 in x 27.6 in x 13.4 in (Width x Depth x Height) All measurements are approximations.

**51.2**" | **130**cm