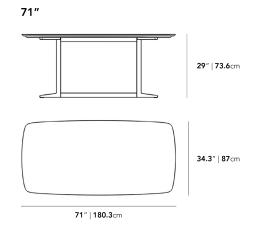

ails

- · Choice of white or black ceramic top
- Aluminum legs with white or black powder coat
- Available in two sizes
- For indoor or outdoor use
- Assembly required
- This product will be shipped in a wooden crate, tools are recommended for unboxing

### Dimensions

71 in x 34.3 in x 29 in (Width x Depth x Height)

## **Additional Dimensions**

95 in x 34.3 in x 29 in - (95" | 241cm Size, Black Pietra Ceramic Surfaces, Black - Elaine Outdoor Base Options)

95 in x 34.3 in x 29 in - (95" | 241cm Size, Black - Elaine Outdoor Base Options, Black Pietra Ceramic w/ Tempered Glass Surfaces)
95 in x 34.3 in x 29 in - (95" | 241cm Size, White - Elaine Outdoor Base Options, White Calacatta Ceramic w/ Tempered Glass Surfaces)

All measurements are approximations.

Assembly Instructions Download