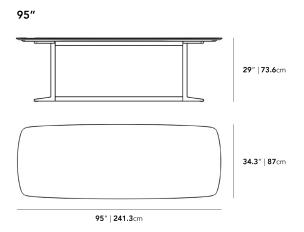

## **Additional Dimensions**

95 in x 34.3 in x 29 in - (95" | 241cm Size, Black Pietra Ceramic Surfaces, Black - Elaine Outdoor Base Options)

95 in x 34.3 in x 29 in - (95" | 241cm Size, Black - Elaine Outdoor Base Options, Black Pietra Ceramic w/ Tempered Glass Surfaces)
95 in x 34.3 in x 29 in - (95" | 241cm Size, White - Elaine Outdoor Base Options, White Calacatta Ceramic w/ Tempered Glass Surfaces)