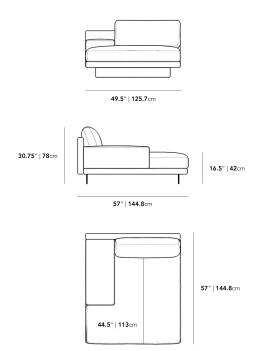

## Dimensions

49.5 in x 57 in x 30.75 in (Width x Depth x Height) All measurements are approximations.

Assembly Instructions Download