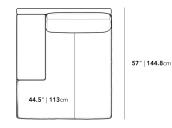

## Dimensions

49.5 in x 57 in x 30.75 in (Width x Depth x Height) Seat Height: 16.5 in Seat Depth: 44.5 in All measurements are approximations.

Assembly Instructions Download