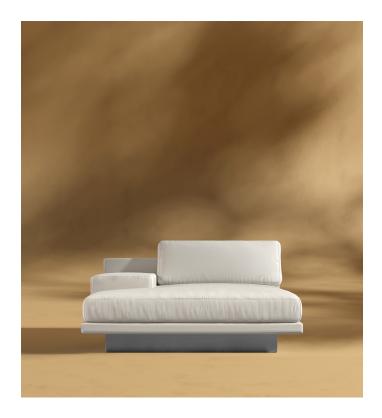

## Dresden Outdoor Left Chaise with Armrest

Compelling in its simple yet cutting edge style, the Dresden Outdoor Left Chaise with Armrest brings a fresh perspective to contemporary outdoor living. The sleek, low profile frame is met with grand cloud-like seat cushions to create the statement making structure. The Dresden also balances the expansive seating with an interchangeable side table insert that is offered in white ceramic or black ceramic finishes. Grounded on aluminum metal legs, this piece's thoughtful composition demonstrates an exceptional opportunity for modern luxury in any outdoor space.

## Details

- High performance aluminum frame
- Fast drv foam
- Waterproof fabric
- Includes 1 chaise with armrest
- Available as preset or custom modular configurations
- Armrest and side table can be attached interchangeably
- Connectors not included/compatible for this collection Firm Feel (Learn more about our sofa firmness here.)
- Legs require light assembly