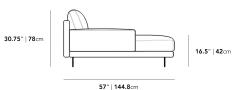

## Dimensions

49.5 in x 57 in x 30.75 in (Width x Depth x Height) Seat Height: 16.5 in Seat Depth: 44.5 in All measurements are approximations.

Assembly Instructions Download