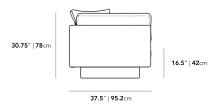

## Dimensions

88.25 in x 37.5 in x 30.75 in (Width x Depth x Height) Seat Height: 16.5 in Seat Depth: 24.5 in All measurements are approximations.

Assembly Instructions Download