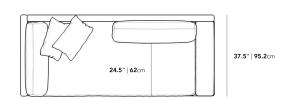

## Dimensions

88.25 in x 37.5 in x 30.75 in (Width x Depth x Height) Seat Height: 16.5 in Seat Depth: 24.5 in All measurements are approximations.

Assembly Instructions Download