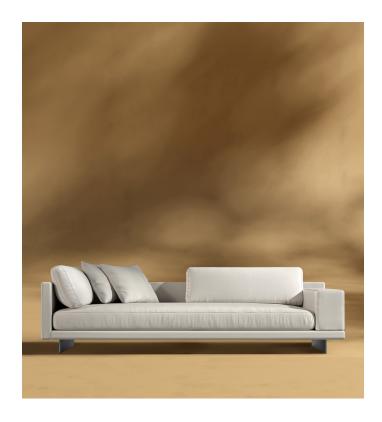

## Dresden Outdoor Right Arm Sofa

Compelling in its simple yet cutting edge style, the Dresden Outdoor Right Arm Sofa brings a fresh perspective to contemporary outdoor living. The sleek, low profile frame is met with grand cloud-like seat cushions to create the statement making structure. The Dresden also balances the expansive seating with an interchangeable side table insert that is offered in white or black ceramic. Grounded on aluminum metal legs, this piece's thoughtful composition demonstrates an exceptional opportunity for modern luxury in any outdoor space.