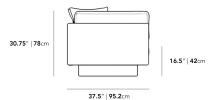

## Dimensions

88.25 in x 37.5 in x 30.75 in (Width x Depth x Height) Seat Height: 16.5 in Seat Depth: 24.5 in All measurements are approximations.

Assembly Instructions Download