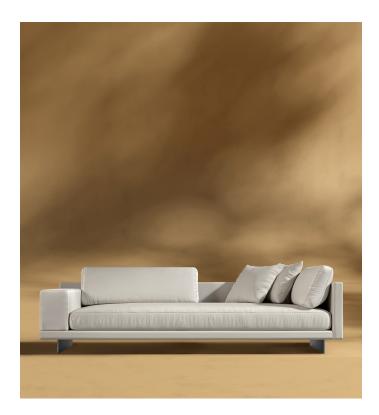

## Dresden Outdoor Left Arm Sofa

Compelling in its simple yet cutting edge style, the Dresden Outdoor Left Arm Sofa brings a fresh perspective to contemporary outdoor living. The sleek, low profile frame is met with grand cloud-like seat cushions to create the statement making structure. The Dresden also balances the expansive seating with an interchangeable side table insert that is offered in white ceramic or black ceramic finishes. Grounded on aluminum metal legs, this piece's thoughtful composition demonstrates an exceptional opportunity for modern luxury in any outdoor space.