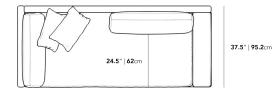

## Dimensions

88.25 in x 37.5 in x 30.75 in (Width x Depth x Height) Seat Height: 16.5 in Seat Depth: 24.5 in All measurements are approximations.

Assembly Instructions Download