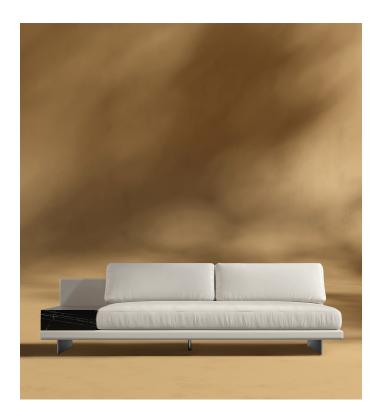

## ROVECONCEPTS

**Rove Concepts** 

## Dresden Outdoor Armless Sofa with Side Table

Compelling in its simple yet cutting edge style, the Dresden Outdoor Modular brings a fresh perspective to contemporary outdoor living. The sleek, low profile frame is met with grand cloud-like seat cushions to create the statement making structure. The Dresden also balances the expansive seating with an interchangeable side table insert that is offered in white ceramic or black ceramic finishes. Grounded on aluminum metal legs, this piece's thoughtful composition demonstrates an exceptional opportunity for modern luxury in any outdoor space.

## Dimensions

83 in x 37.5 in x 30.75 in (Width x Depth x Height) All measurements are approximations.

Assembly Instructions Download

83" | 210.8cm