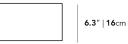

## Dimensions

33.5 in x 15 in x 6.3 in (Width x Depth x Height) All measurements are approximations.

33.5″ | 85cm