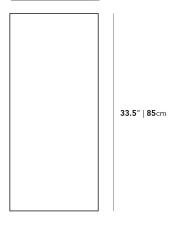

## Dimensions

33.5 in x 15 in x 6.3 in (Width x Depth x Height) All measurements are approximations.

33.5″ | 85cm