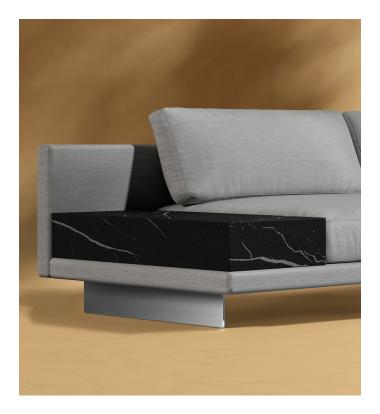

## Dresden Outdoor Side Table

Compelling in its simple yet cutting-edge style, the Dresden Outdoor Side Table is a bold take on contemporary design. The Dresden balances the expansive seating with an interchangeable side table insert offered in white and black ceramic.

## Details

- Choose from white or black ceramic
- Armrest and side table can be attached interchangeably
- · Side table add-on should be stored indoors when not in use
- Light assembly required
- This product will be shipped in a wooden crate, tools are recommended for unboxing