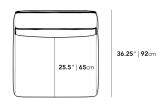

## Dimensions

35.5 in x 36.25 in x 26 in (Width x Depth x Height) Seat Height: 14.5 in

All measurements are approximations.