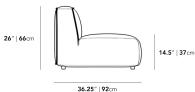

## Dimensions

35.5 in x 36.25 in x 26 in (Width x Depth x Height) Seat Height: 14.5 in

All measurements are approximations.