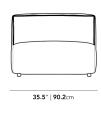

## Dimensions

35.5 in x 36.25 in x 26 in (Width x Depth x Height) Seat Height: 14.5 in

All measurements are approximations.