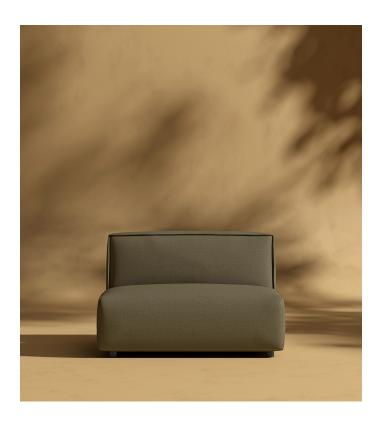

## **Arya Outdoor Armless**

Recline into a unity of contemporary design and minimalist values with the Arya Outdoor Armless. Perfect for relaxing with a book or a glass of wine on a calm summer night. The plush back and seat elegantly curves inwards, brimming with layers of sumptuous cushioning. Uncluttered and endlessly inviting, this piece offers a deep seat and angled back to take advantage of a clean design and tempting cushions. The Arya embodies the fundamental elements of modern design and effortlessly adds sleekness to any outdoor setting.