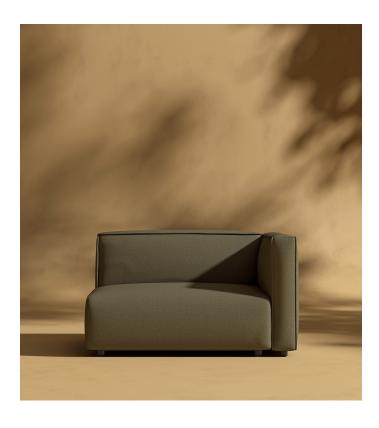

## Arya Outdoor Right Arm

Recline into a unity of contemporary design and minimalist values with the Arya Outdoor Left Arm. Perfect for relaxing with a book or a glass of wine on a calm summer night. The plush back and seat elegantly curves inwards, brimming with layers of sumptuous cushioning. Uncluttered and endlessly inviting, this piece offers a deep seat and angled back to take advantage of a clean design and tempting cushions. The Arya embodies the fundamental elements of modern design and effortlessly adds sleekness to any outdoor setting.