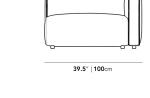

## Dimensions

39.5 in x 36.2 in x 26 in (Width x Depth x Height) Seat Height: 14.5 in All measurements are approximations.