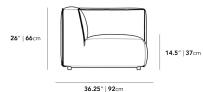

## Dimensions

39.5 in x 36.2 in x 26 in (Width x Depth x Height) Seat Height: 14.5 in All measurements are approximations.