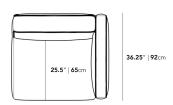

## Dimensions

39.5 in x 36.2 in x 26 in (Width x Depth x Height) Seat Height: 14.5 in All measurements are approximations.