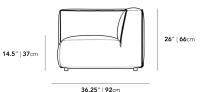

## Dimensions

39.5 in x 36.2 in x 26 in (Width x Depth x Height) Seat Height: 14.5 in All measurements are approximations.

25.5" | 65cm