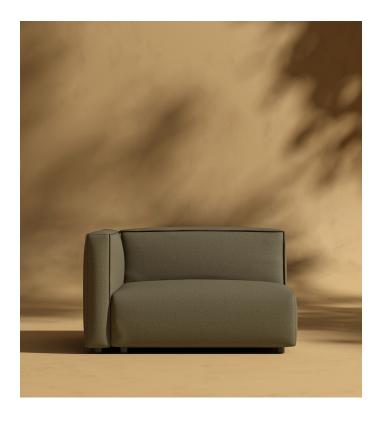

## Arya Outdoor Left Arm

Recline into a unity of contemporary design and minimalist values with the Arya Outdoor Left Arm. Perfect for relaxing with a book or a glass of wine on a calm summer night. The plush back and seat elegantly curves inwards, brimming with layers of sumptuous cushioning. Uncluttered and endlessly inviting, this piece offers a deep seat and angled back to take advantage of a clean design and tempting cushions. The Arya embodies the fundamental elements of modern design and effortlessly adds sleekness to any outdoor setting.