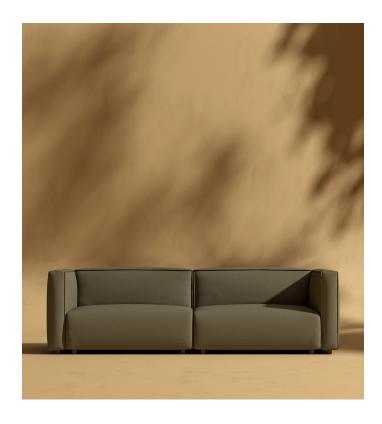

## Arya Outdoor Modular Loveseat

Recline into a unity of contemporary design and minimalist values with the Arya Outdoor Modular Loveseat. Perfect for relaxing with a book or a glass of wine on a calm summer night. The plush back and seat elegantly curves inwards, brimming with layers of sumptuous cushioning. Uncluttered and endlessly inviting, this piece offers a deep seat and angled back to take advantage of a clean design and tempting cushions. The Arya embodies the fundamental elements of modern design and effortlessly adds sleekness to any outdoor setting.