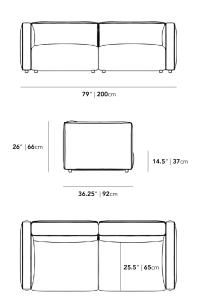

## Dimensions

79 in x 36.25 in x 26 in (Width x Depth x Height) Seat Height: 14.5 in All measurements are approximations.