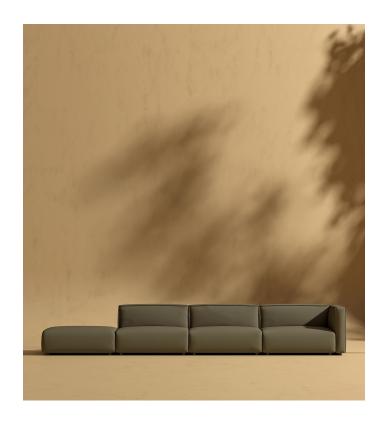

## Arya Outdoor Modular Sectional

Recline into a unity of contemporary design and minimalist values with the Arya Outdoor Modular Sectional. Perfect for relaxing with a book or a glass of wine on a calm summer night. The plush back and seat elegantly curves inwards, brimming with layers of sumptuous cushioning. Uncluttered and endlessly inviting, this piece offers a deep seat and angled back to take advantage of a clean design and tempting cushions. The Arya embodies the fundamental elements of modern design and effortlessly adds sleekness to any outdoor setting.

## Dimensions

145.5 in x 36.25 in x 26 in (Width x Depth x Height) All measurements are approximations.

145.5in | 370cm

35.5in | 90.2cm