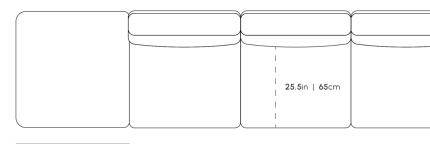

## Dimensions

145.5 in x 36.25 in x 26 in (Width x Depth x Height) All measurements are approximations.

145.5in | 370cm

35.5in | 90.2cm