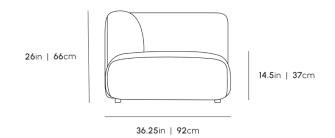

## Dimensions

145.5 in x 36.25 in x 26 in (Width x Depth x Height) All measurements are approximations.

145.5in | 370cm

35.5in | 90.2cm