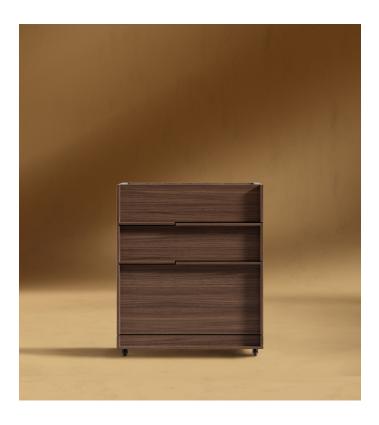

## Hunter Storage Unit

Modern storage solutions, reconceptualized. The Hunter's structured frame and clean lines of the hand pulls establish a sense of functional opulence. A complimentary piece to the Gia Desk, the Hunter Desk Storage is available in American walnut, high gloss white lacquer or matte black finish with a reflective white glass top for an unexpectedly cool contrast.

## Details

- Smooth American walnut veneer
- California Phase 2 Compliant MDF
- •
- Reflective white tempered glass surface Choose between walnut, glossy white lacquer or matte black finish Camouflaged wood handles •
- •
- Caster wheels .
- Light assembly required .