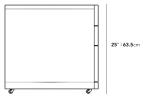

## Dimensions

19.7 in x 24 in x 25 in (Width x Depth x Height) All measurements are approximations.