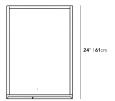

## Dimensions

19.7 in x 24 in x 25 in (Width x Depth x Height) All measurements are approximations.