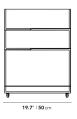

## Dimensions

19.7 in x 24 in x 25 in (Width x Depth x Height) All measurements are approximations.