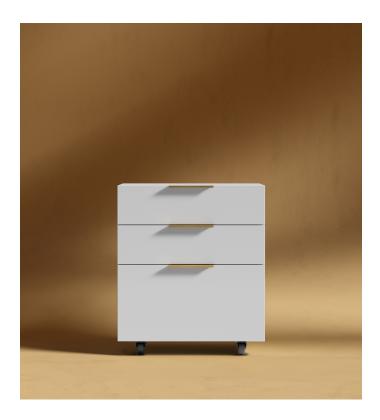

## Augustus Storage Unit

A fresh and avant-garde take on office furniture, the Augustus Storage Unit elevates any space. The subtle brass metal detailing enhances this modern storage unit. The Augustus is available in walnut, matte black or white lacquer adds a touch of modern utility. Combine with the Augustus Desk for the ultimate office space.

## Details

- Available in walnut veneer, matte black veneer or white lacquer finish
- California Phase 2 Compliant MDF
- Brushed brass handles
- Caster wheels
- Light assembly required
- This product will be shipped in a wooden crate, tools are
- recommended for unboxing