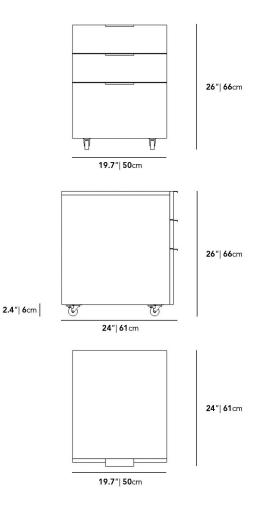

## Dimensions

19.7 in x 24.1 in x 25 in (Width x Depth x Height) All measurements are approximations.