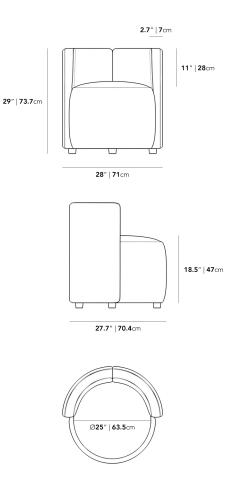

## Dimensions

28 in x 27.7 in x 29 in (Width x Depth x Height) Seat Height: 18.5 in Seat Depth: 25 in Arm Height: 11 in All measurements are approximations.