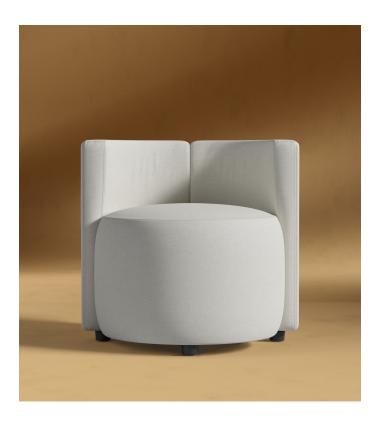

## Nova Lounge Chair

Lush materials and a curved mod silhouette infuse sophisticated richness to the Nova Chair. Softly padded for a comfortable seat and available in multiple fabric and color options, the Nova is the ideal accent piece to complete your space.

## Details

- Upholstered frame padded with polyurethane foam wrapped in polyester fiber
- Kiln-dried hardwood frame
- One vertical seam
- Four small plastic feet