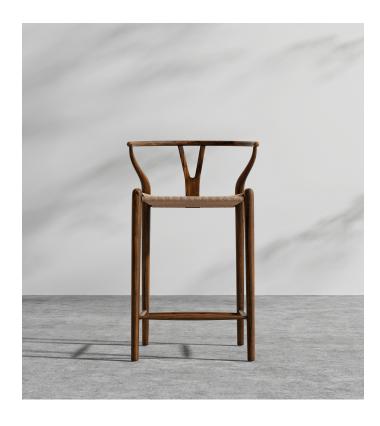

## Wishbone Outdoor Barstool

A classic reimagined for the outdoors. The Wishbone Outdoor Barstool is a premium reproduction of one of the most classic designs from the mid century modern era. A rare combination of natural and practical, its misleadingly complex construction stems from the designer's extensive knowledge of wood. The fluid lines and minimalist style create an airy feel while the Y-back creates a truly organic impression. The curving top rail and tapered legs are stunning additions to the comfortably flexible yet sturdy woven wicker seat.

## Details

- Available in solid walnut stained teak
- Solid wood backrest/armrest without finger joints
- Wood treated with walnut stained wax sealant
- Seat hand woven with durable resin wicker, available in Natural