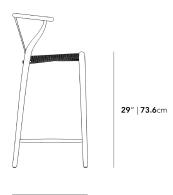

## Dimensions

21.7 in x 20.3 in x 41.2 in (Width x Depth x Height) Seat Height: 29 in Arm Height: 35.25 in All measurements are approximations.