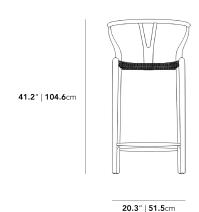

## Dimensions

21.7 in x 20.3 in x 41.2 in (Width x Depth x Height) Seat Height: 29 in Arm Height: 35.25 in All measurements are approximations.