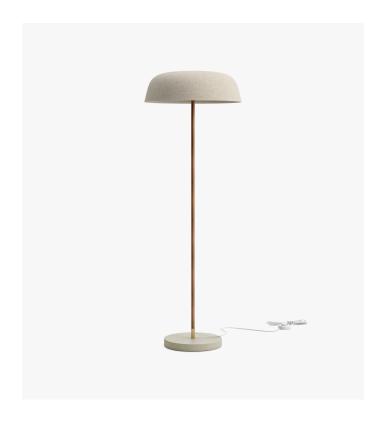

## Maria Lamp

This lamp is characterized by pure lines and a distinctive silhouette. The Maria Lamp is brought to life with its timeless elegance and natural materials. The airy linen shade and walnut pole contrast with the organic concrete base creating an illuminating ambiance in any space.

## Details

- Linen lampshade
- Concrete base
- Walnut stem
- Three E12 light bulbs required (light bulbs not included)
- White cord with floor switch
- cETL certified
- Light assembly required

\*Note: The concrete base features natural bubbles that may vary.