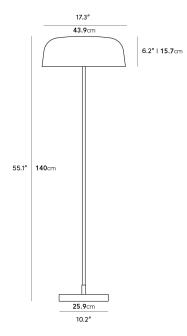

## Dimensions

17.3 in x 17.3 in x 55.1 in (Width x Depth x Height) All measurements are approximations.