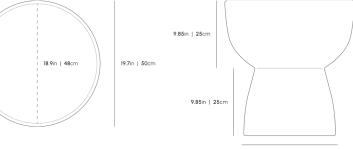

 $^{\ast}\textsc{Due}$  to the nature of the concrete features there may be slight variations in color and finish.

Dimensions

19.7 in x 19.7 in x 19.7 in (Width x Depth x Height)

Additional Dimensions 18.9 in x 18.9 in x 19.7 in - (Alabaster Concrete Surfaces)

All measurements are approximations.

36in | 14.2cm