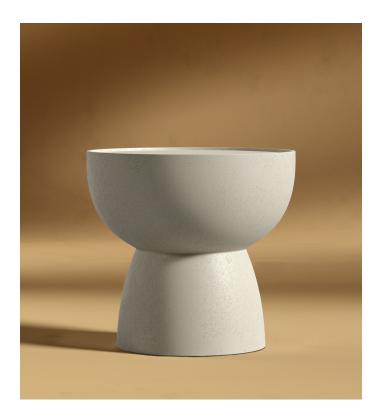

## Maria Side Table

Like a statue in a grand space, this stunning, modern side table stands out with its monumental design and sophisticated aesthetic. The soft curves crafted from durable white concrete bestows a refined radiance upon the pedestal base.

## Details

- Natural glass fiber reinforced white concrete
- Choice of alabaster or black
- Fully finished and sealed
- Waterproof and UV tested
- Suitable for indoor or outdoor use
- This product will be shipped in a wooden crate, tools are
- recommended for unboxing