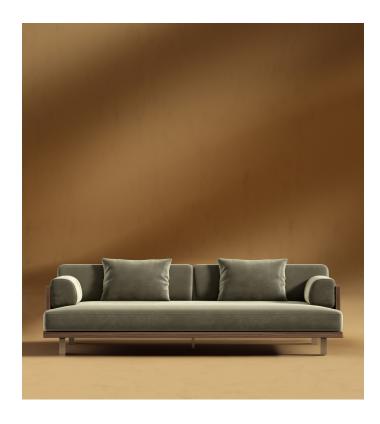

## Maria Sofa

This sofa pays tribute to the simplicity of Japanese architecture and minimalist aesthetic. While the smooth walnut frame surrounding the supple cushions evokes a sense of delight, revealing the natural beauty of the Maria Sofa. The simple silhouette adorned in plush velvet creates an inviting design that captivates the eye. Pair with the Maria Coffee Table for a cohesive look.

## Details

- Kiln-dried hardwood frame with dowelled joints and reinforced corner blocks
- 8 gauge sinuous spring construction
- 3 layer high-density foam cushioning topped with premium 100% goose feathers
- Smooth walnut frame
- Brass metal legs
- Includes 2 throw pillows
- Soft Feel; our sofest sofa (Learn more about our sofa firmness here.)
- Assembly required
- Please ensure to measure your entrances, elevators, hallways, and the location where you plan on putting the furniture to make sure the product will easily fit through.
- Shipping dimensions: 97" x 45.5" x 22.7" (W x D x H)