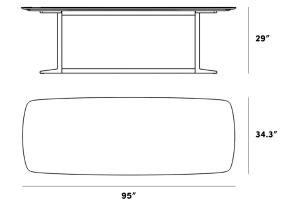

Elaine Dining Table -Marble

Pull up a seat at the Elaine Dining Table. The polished cool-tone marble top showcases the unique markings of the stone, while slim legs accentuate its clean, contemporary profile. Designed for everyday use, the Elaine is perfect for the modern home.

Also, check out our Evelyn Dining Table here.

#### Details

- Marble top finished with polished, natural wax
  Choice of a solid powder coated brass metal base, or a powder coated brass metal base with wood trim
- Assembly required
- This product will be shipped in a wooden crate, tools are recommended for unboxing

#### Dimensions

70.9 in x 34.3 in x 29 in (Width x Depth x Height) All measurements are approximations.

Assembly Instructions Download

### Elaine Dining Table 71"



#### Elaine Dining Table 95"