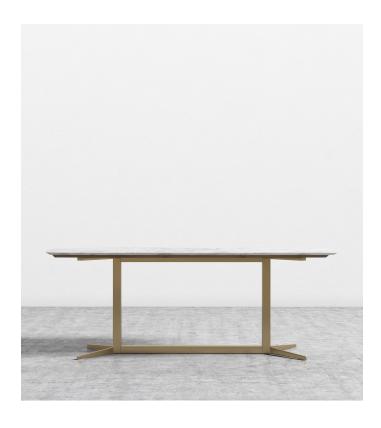

# Elaine Dining Table -Marble

Pull up a seat at the Elaine Dining Table. The polished cool-tone marble top showcases the unique markings of the stone, while slim legs accentuate its clean, contemporary profile. Designed for everyday use, the Elaine is perfect for the modern home.

#### Dimensions

70.9 in x 34.3 in x 29 in (Width x Depth x Height) All measurements are approximations.

Assembly Instructions Download