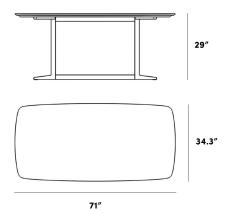

#### Dimensions

70.9 in x 34.3 in x 29 in (Width x Depth x Height) All measurements are approximations.

Assembly Instructions Download

### Elaine Dining Table 71"