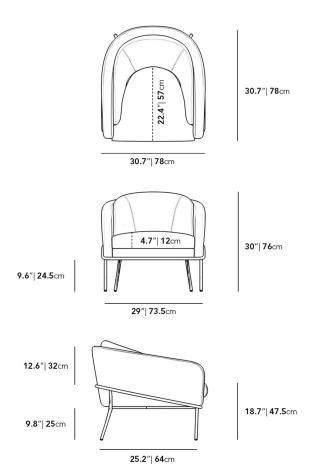

## Dimensions

30.7 in x 30.7 in x 30 in (Width x Depth x Height) All measurements are approximations.

Assembly Instructions Download