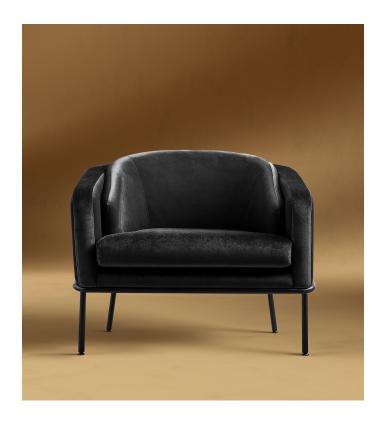

## Angelo Lounge Chair

The timeless silhouette of the Angelo Lounge Chair exudes luxury within any home. Sleek black steel legs wrap around a robust and accommodating seat complementing our premium filled backrest. Angelo's chic ambiance creates an indulgent lounging experience, adding to your home's overall aesthetic. Bring Italian inspired design home with this modern piece available in your choice of premium upholstery.