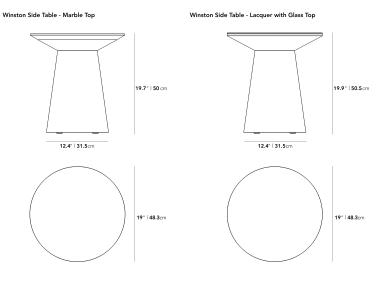

## Details

- Choice of a high gloss white lacquer with clear tempered glass top or white marble top
- •
- Smooth American walnut veneer California Phase 2 Compliant MDF
- Generously beveled edge
- Width of base is 9" .
- Glass top is not removable .
- Light assembly required .
- This product will be shipped in a wooden crate, tools are . recommended for unboxing

## Dimensions

19 in x 19 in x 19.6 in (Width x Depth x Height) All measurements are approximations.