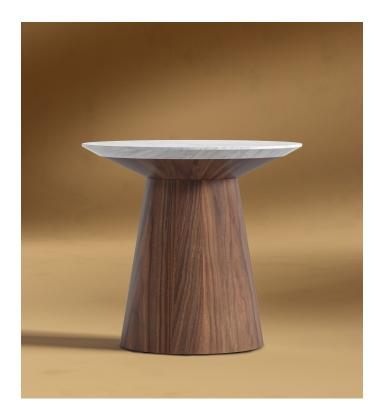

## Winston Side Table

The Winston Side Table has a unique aesthetic, borrowing elements from both the mid-century modern style as well as from contemporary minimalism. Its intentional single pedestal base is uncluttered yet sophisticated in design with a clean Scandinavian inspired top.

## Details

- Choice of a high gloss white lacquer with clear tempered glass top or white marble top
- •
- Smooth American walnut veneer California Phase 2 Compliant MDF
- Generously beveled edge
- Width of base is 9" .
- Glass top is not removable .
- Light assembly required .
- This product will be shipped in a wooden crate, tools are . recommended for unboxing