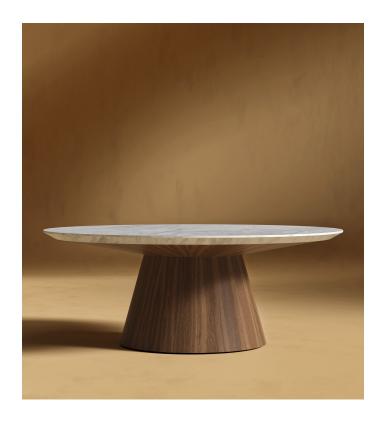

# Winston Coffee Table

The Winston Coffee Table has a unique aesthetic, borrowing elements from both the mid-century modern style as well as from contemporary minimalism. Its intentional single pedestal base is uncluttered yet sophisticated in design with a clean Scandinavian inspired top.

#### Details

- Choose from a high gloss white lacquer with clear tempered glass top or white marble
- Smooth American walnut veneer California Phase 2 Compliant MDF
- Generously beveled edge
- Width of base is 17.7"
- Glass top is not removable
- Light assembly required

### Dimensions

36 in x 36 in x 15.7 in (Width x Depth x Height) All measurements are approximations.

**Assembly Instructions** Download