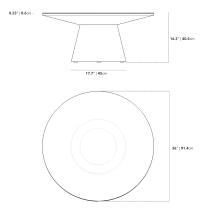

#### Details

- Choose from a high gloss white lacquer with clear tempered glass top or white marble
- Smooth American walnut veneer California Phase 2 Compliant MDF
- Generously beveled edge
- Width of base is 17.7"
- Glass top is not removable
- Light assembly required

### Dimensions

36 in x 36 in x 15.7 in (Width x Depth x Height) All measurements are approximations.

**Assembly Instructions** Download