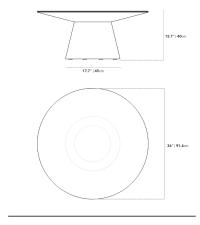

#### Details

- Choose from a high gloss white lacquer with clear tempered glass top or white marble
- Smooth American walnut veneer California Phase 2 Compliant MDF
- Generously beveled edge
- Width of base is 17.7"
- Glass top is not removable
- Light assembly required

### Dimensions

36 in x 36 in x 15.7 in (Width x Depth x Height) All measurements are approximations.

**Assembly Instructions** Download