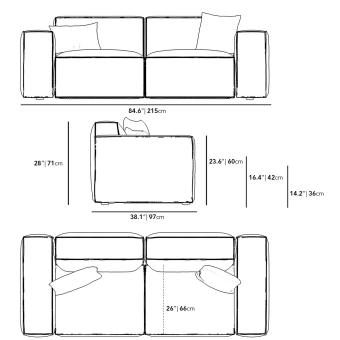

## Dimensions

84.6 in x 38.1 in x 26.7 in (Width x Depth x Height) Seat Height: 16.5 in Seat Depth: 26 in Arm Height: 19 in All measurements are approximations.