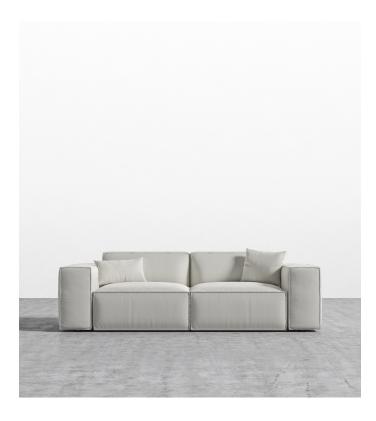

## Porter Sofa - Grande

A classic reimagined, the Porter Sofa - Grande is a structured armless seat with boxy flare and a low-set profile. An elevated back rest provides ample lean-back support, while high-density foam cushioning is nicely rounded and perfectly firm. Detailed pipe stitching around the edges finishes the modern design, perfect for any and every living space.