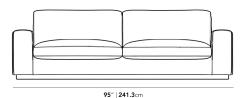

## Dimensions

95 in x 37 in x 30 in (Width x Depth x Height) All measurements are approximations.