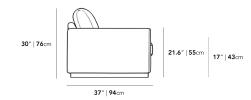

## Dimensions

95 in x 37 in x 30 in (Width x Depth x Height) All measurements are approximations.