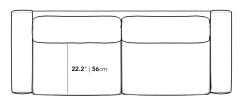

## Dimensions

95 in x 37 in x 30 in (Width x Depth x Height) All measurements are approximations.