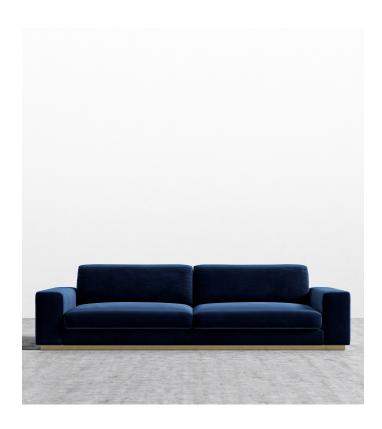

## Noah Sofa - Brass

Exuding stylish form and comfort, Noah - Brass is a wide-width and low profile piece inspired by modern and Nordic design. The gorgeous brushed brass metal base is a beautiful contrast to the customizable soft fabric upholstery. This base sits fully to the floor and is set back two inches for additional contrast, providing a grander illusion of size and space. The cushions easily seat three people in optimal comfort, with the width of the armrests also offering a functional purpose as a perfect place for resting your favorite drink or a book.